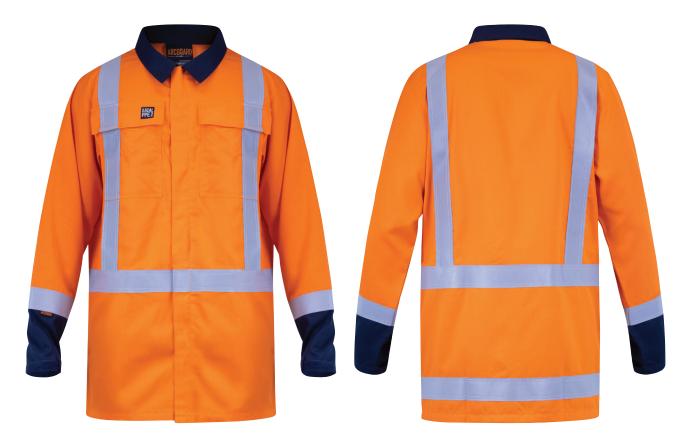

## JACKET ARCGUARD 8.8CAL TTMC-W17 INHERALITE

CODE: 213170N / COLOUR: Orange/Navy / SIZES: S-6XL, 8XL

#### FEATURES

- Arc Rated / Inherent FR / Antistatic
- Lightweight protection
- Non conductive vision zip closure, chest pockets with velcro closure
- Velcro tabs at sleeve cuff for adjustment
- Ultra-Flect FR reflective tape
- Splits at side seam with velcro closure
- Stay sunsafe with UPF 50+ Excellent rating
- Arc rating: ATPV = 8.8Cal/cm<sup>2</sup>
- PPE Category Level 2 in accordance with NFPA 70E

#### FABRIC

185gsm Lightweight Ripstop Lenzing FR Modacrylic blend.